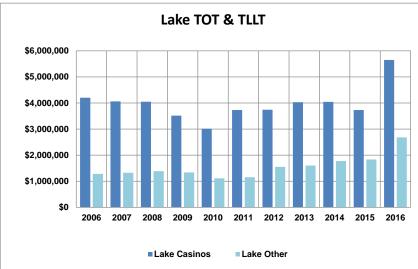

13.5%

12.6%

Total Lake & Valley TOT & TLLT

|      |              |            | Annual %     | Change     |
|------|--------------|------------|--------------|------------|
|      | Lake Casinos | Lake Other | Lake Casinos | Lake Other |
| 2005 | 4,107,265    | 1,280,732  |              |            |
| 2006 | 4,203,314    | 1,324,489  | 2.3%         | 3.4%       |
| 2007 | 4,060,446    | 1,385,284  | -3.4%        | 4.6%       |
| 2008 | 4,048,467    | 1,336,362  | -0.3%        | -3.5%      |
| 2009 | 3,516,700    | 1,107,313  | -13.1%       | -17.1%     |
| 2010 | 3,013,647    | 1,150,299  | -14.3%       | 3.9%       |
| 2011 | 3,727,056    | 1,552,957  | 23.7%        | 35.0%      |
| 2012 | 3,738,804    | 1,599,247  | 0.3%         | 3.0%       |
| 2013 | 4,028,559    | 1,774,367  | 7.7%         | 11.0%      |
| 2014 | 4,043,246    | 1,831,487  | 0.4%         | 3.2%       |
| 2015 | 3,728,413    | 2,679,587  | -7.8%        | 46.3%      |
| 2016 | 5,648,775    | 2,419,892  | 51.5%        | -9.7%      |

# DOUGLAS COUNTY Room Tax Revenues for Transient Occupancy Tax & Transient Lodging License Tax 10 year comparison of fiscal year-to-date collections for the combined months of July through May

|               |                 |                 |                |           | TOLAT     |
|---------------|-----------------|-----------------|----------------|-----------|-----------|
| Fiscal        | Lake            |                 |                | Total     | Douglas   |
| Year          | Casinos         | Lake Other      | Total Lake     | Valley    | County    |
| 2015/16       | 5,648,775       | 2,419,892       | 8,068,667      | 1,308,602 | 9,377,269 |
| 2014/15       | 3,728,413       | 2,679,587       | 6,408,000      | 1,162,123 | 7,570,123 |
| 2013/14       | 4,043,246       | 1,831,487       | 5,874,734      | 1,023,884 | 6,898,618 |
| 2012/13       | 4,028,559       | 1,774,367       | 5,802,926      | 976,826   | 6,779,753 |
| 2011/12       | 3,738,804       | 1,599,247       | 5,338,051      | 951,787   | 6,289,838 |
| 2010/11       | 3,727,056       | 1,552,957       | 5,280,013      | 865,123   | 6,145,136 |
| 2009/10       | 3,013,647       | 1,150,299       | 4,163,946      | 672,999   | 4,836,944 |
| 2008/09       | 3,516,700       | 1,107,313       | 4,624,013      | 701,234   | 5,325,247 |
| 2007/08       | 4,048,467       | 1,336,362       | 5,384,829      | 791,867   | 6,176,696 |
| 2006/07       | 4,060,446       | 1,385,284       | 5,445,730      | 854,463   | 6,300,194 |
| 2005/06       | 4,203,314       | 1,324,489       | 5,527,803      | 816,574   | 6,344,377 |
| 2004/05       | 4,107,265       | 1,280,732       | 5,387,997      | 829,316   | 6,217,312 |
| 2003/04       | 4,114,497       | 1,227,713       | 5,342,210      | 798,826   | 6,141,036 |
| *Transient Lo | daina License i | Tax implemented | August 1, 2010 |           |           |